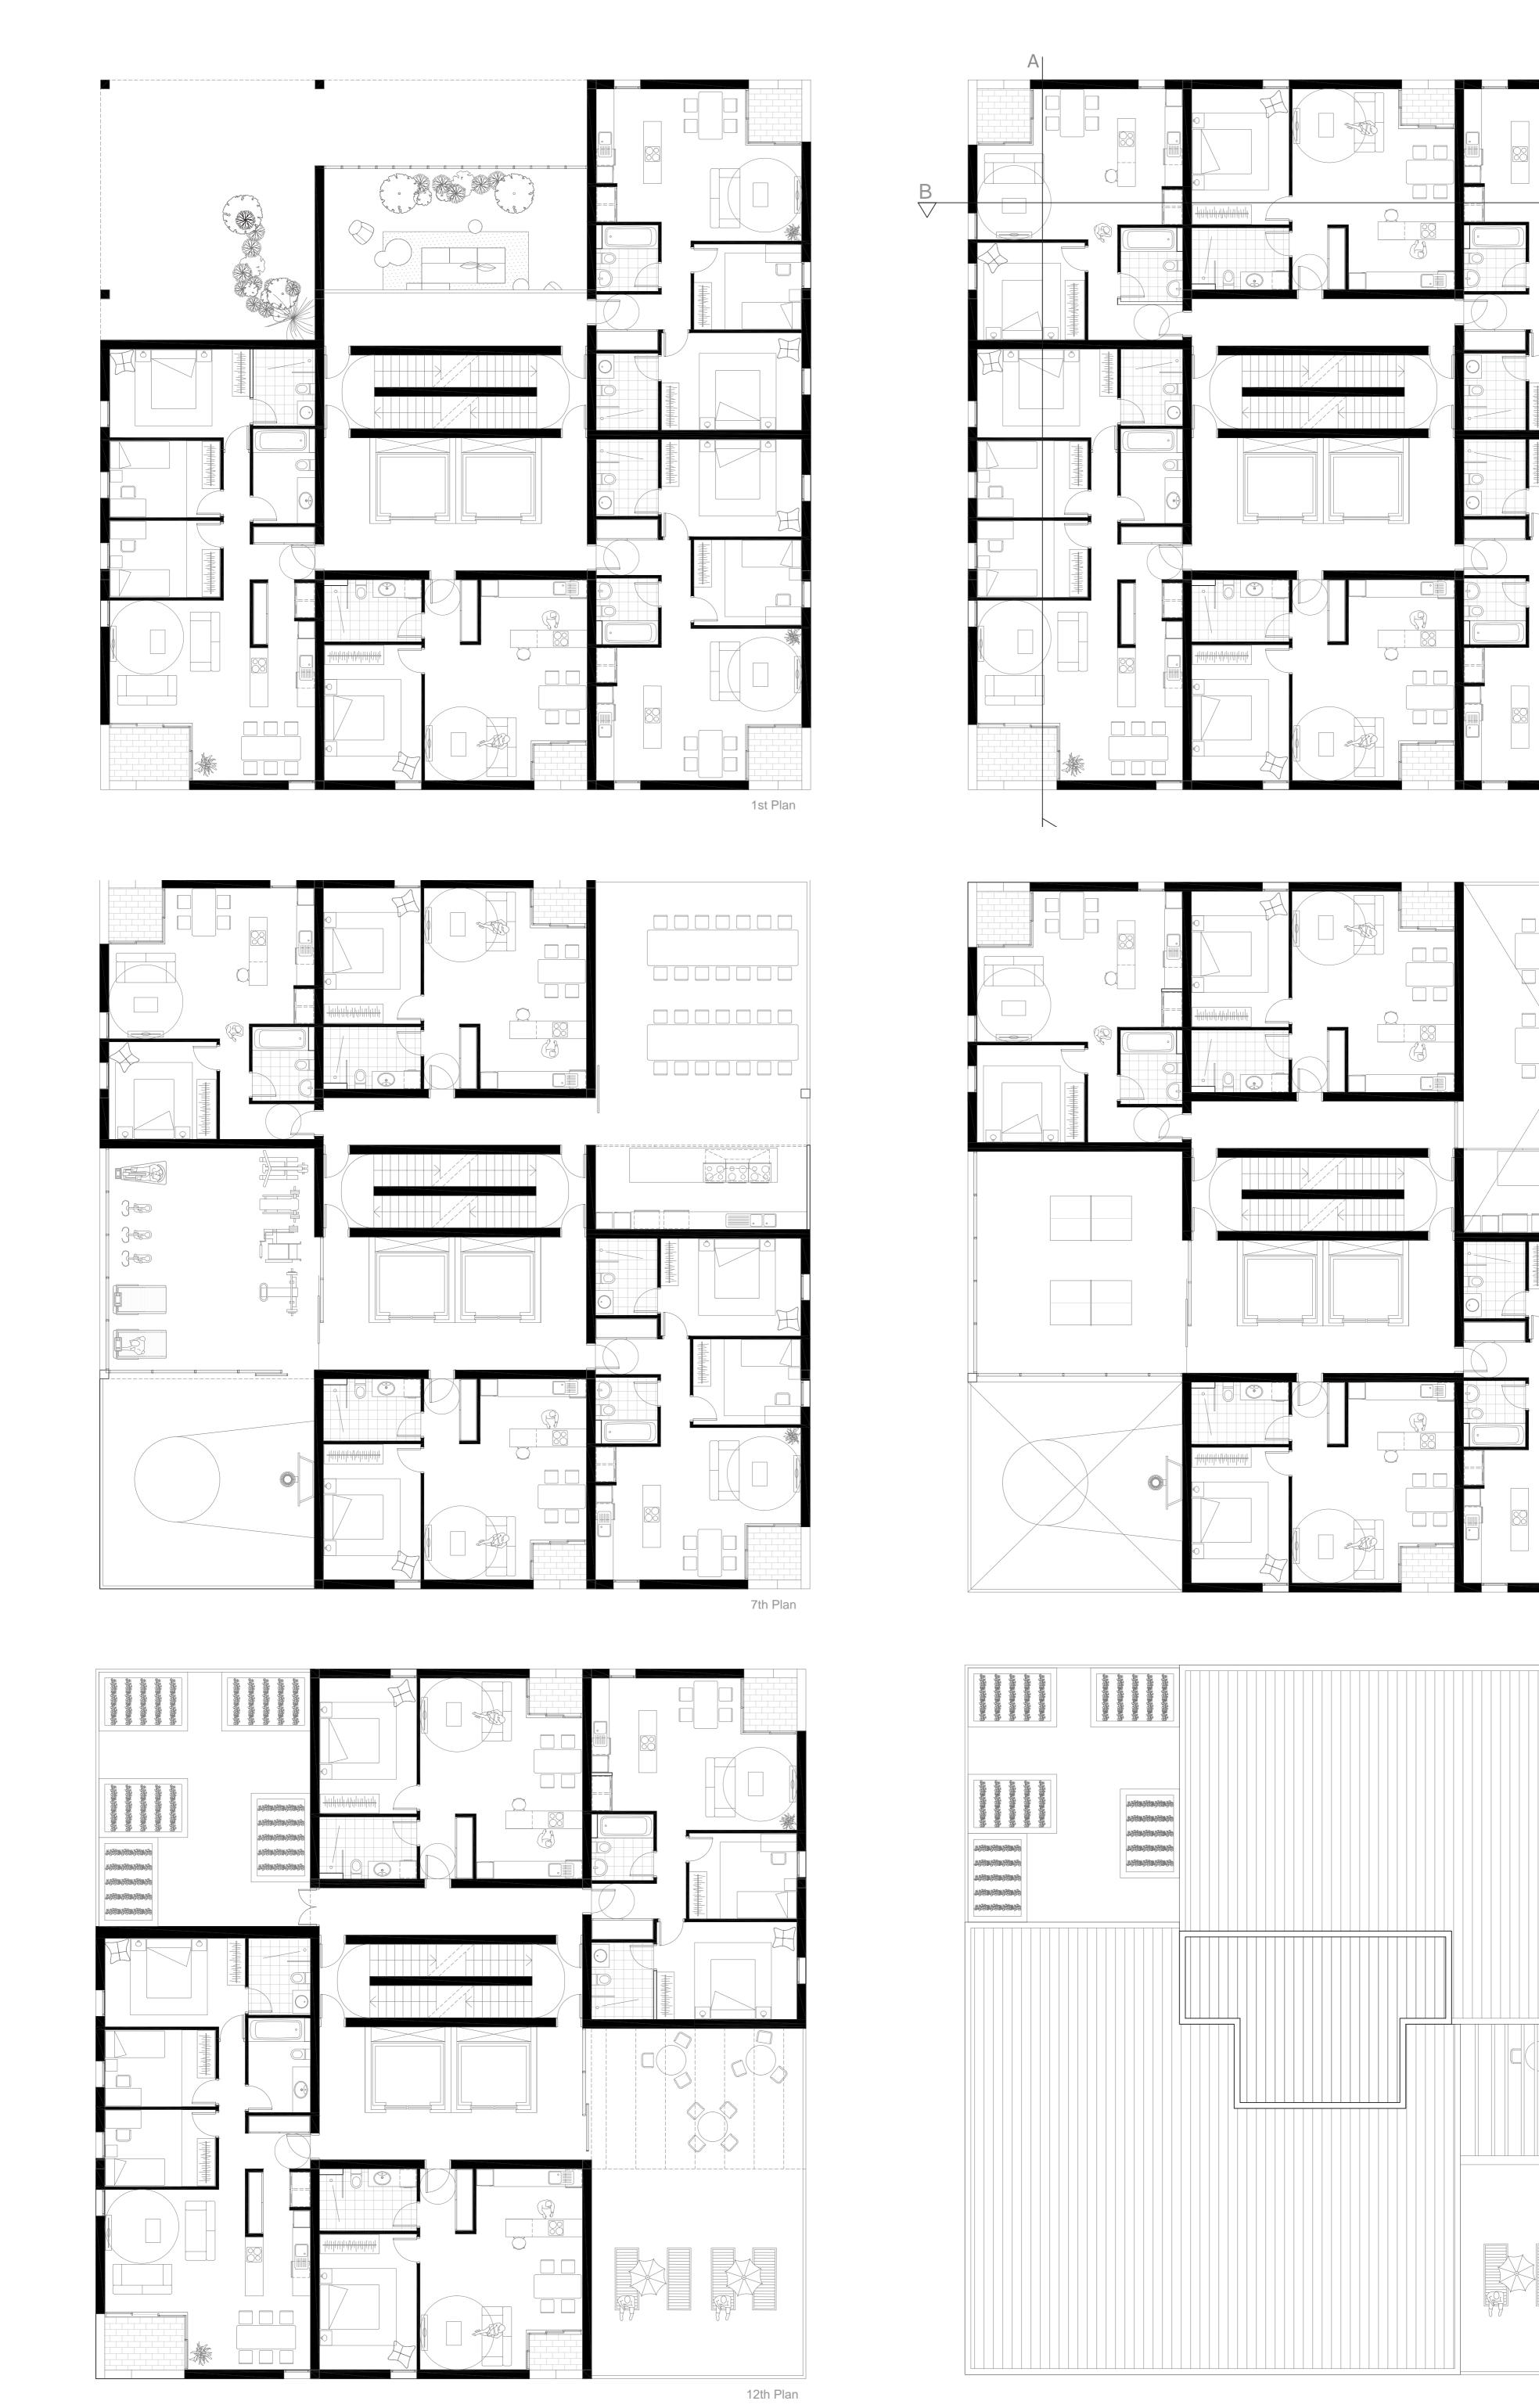

The fire protected core uses a space-efficient wrapping staircase that removing the need for external stairs and reduces the internal floor area requried. The core foms the primary structure which then spans to the facade. The ring corridor allows us to distribute the dwellings as required unimpeded by structural constraints.

In the units we keep the philosophy of the ring to have all the wet areas in the interior allowing us to optimise the living plan accordingly and give natural light to all bedrooms and living areas on the facade with a full ceiling height. We propose 6 units per typical plant with 3x one bedroom units, 2x two bedroom units and 1x three bedroom unit; 64 units in total.