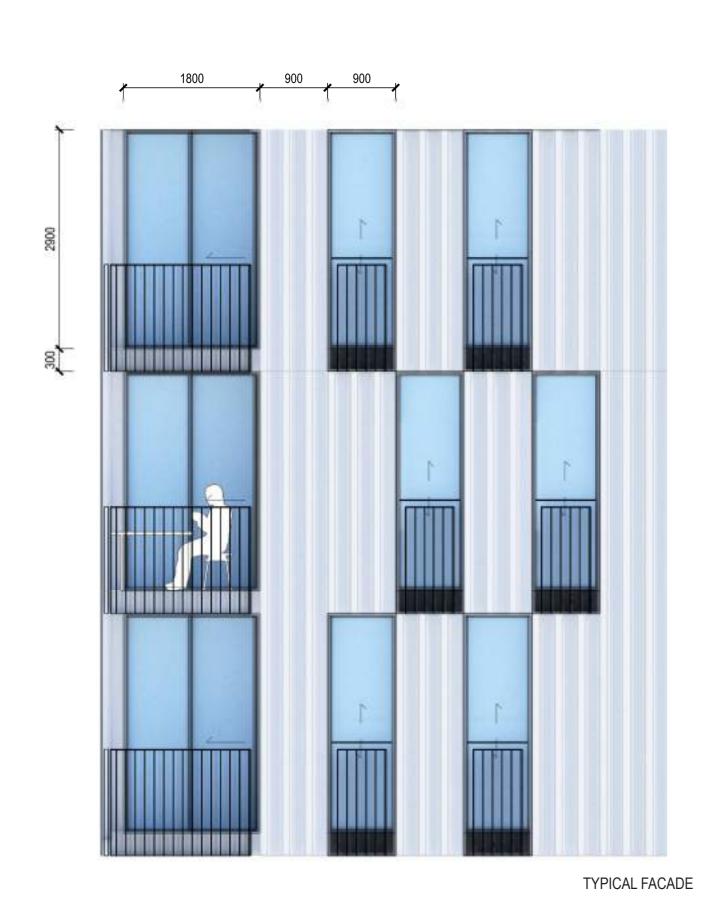

The primary response when composing the mass was in response to it's context and we began experiementing with a series of voids derived by important cites of the city and site parameters. The chosen voids were amplified by increasing their height which improved their presence in the facade and creating versatile common areas for residents. These spaces include a gymmasium, outdoor games area and private dining faciliteis double height space, which keeps the building line of the neighbors, enjoys a good solar orientation to the south and impressive view to the Seu in the other. On the top level there are two common space rooftops with the solarium and viewing deck; these complete the silhouette of the tower.

Being on a corner site we removed mass from the North-West corner on the ground floor to provide more considerate urban fit acknowledging the urban condition of the East neighboure and observing the problems with the surrounding buildings as they offered nothing of it's kind. Similarly to the voids this space creates atmosphere at the entrance for residents and a proud street front for the commercial tenancies.