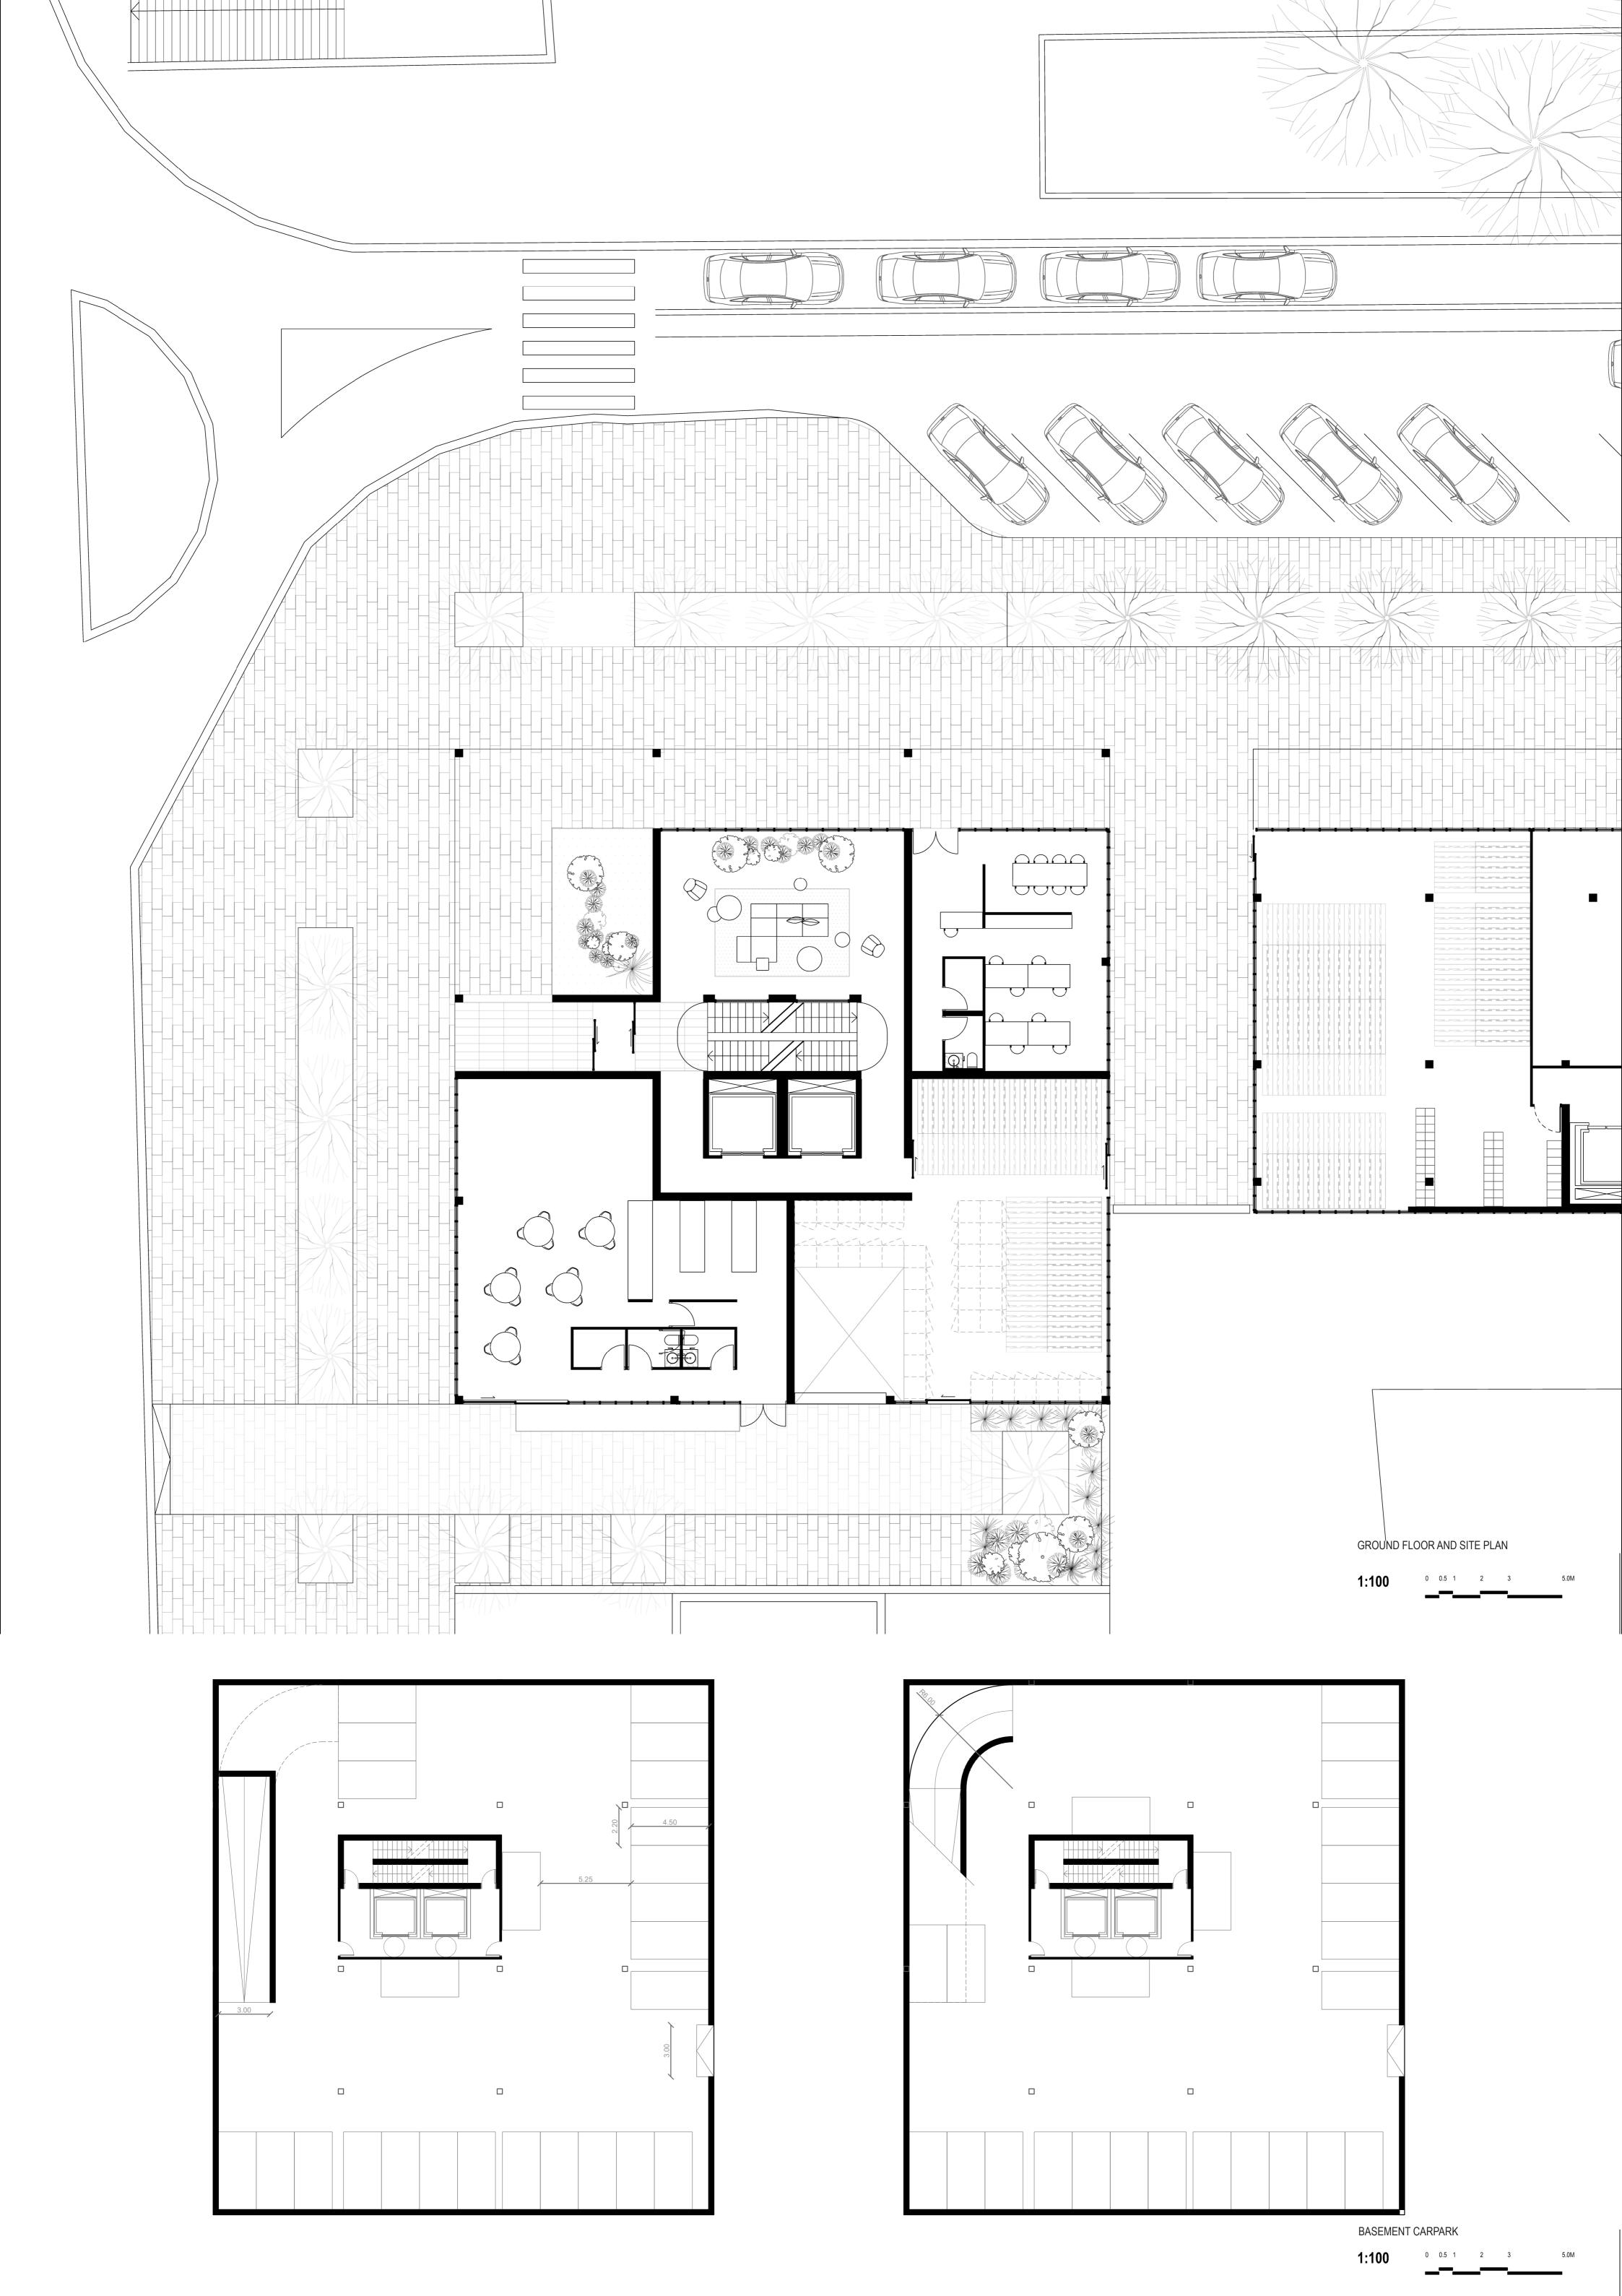

Being on a corner site we removed mass from the North-West corner on the ground floor to provide more considerate urban fit acknowledging the urban condition of the East neighboure and observing the problems with the surrounding buildings as they offered nothing of it's kind. Similarly to the voids this space creates atmosphere at the entrance for residents and a proud street front for the commercial tenancies.

The fire protected core uses a space-efficient wrapping staircase that removing the need for external stairs and reduces the internal floor area requried. The core foms the primary structure which then spans to the facade. The ring corridor allows us to distribute the dwellings as required unimpeded by structural constraints.