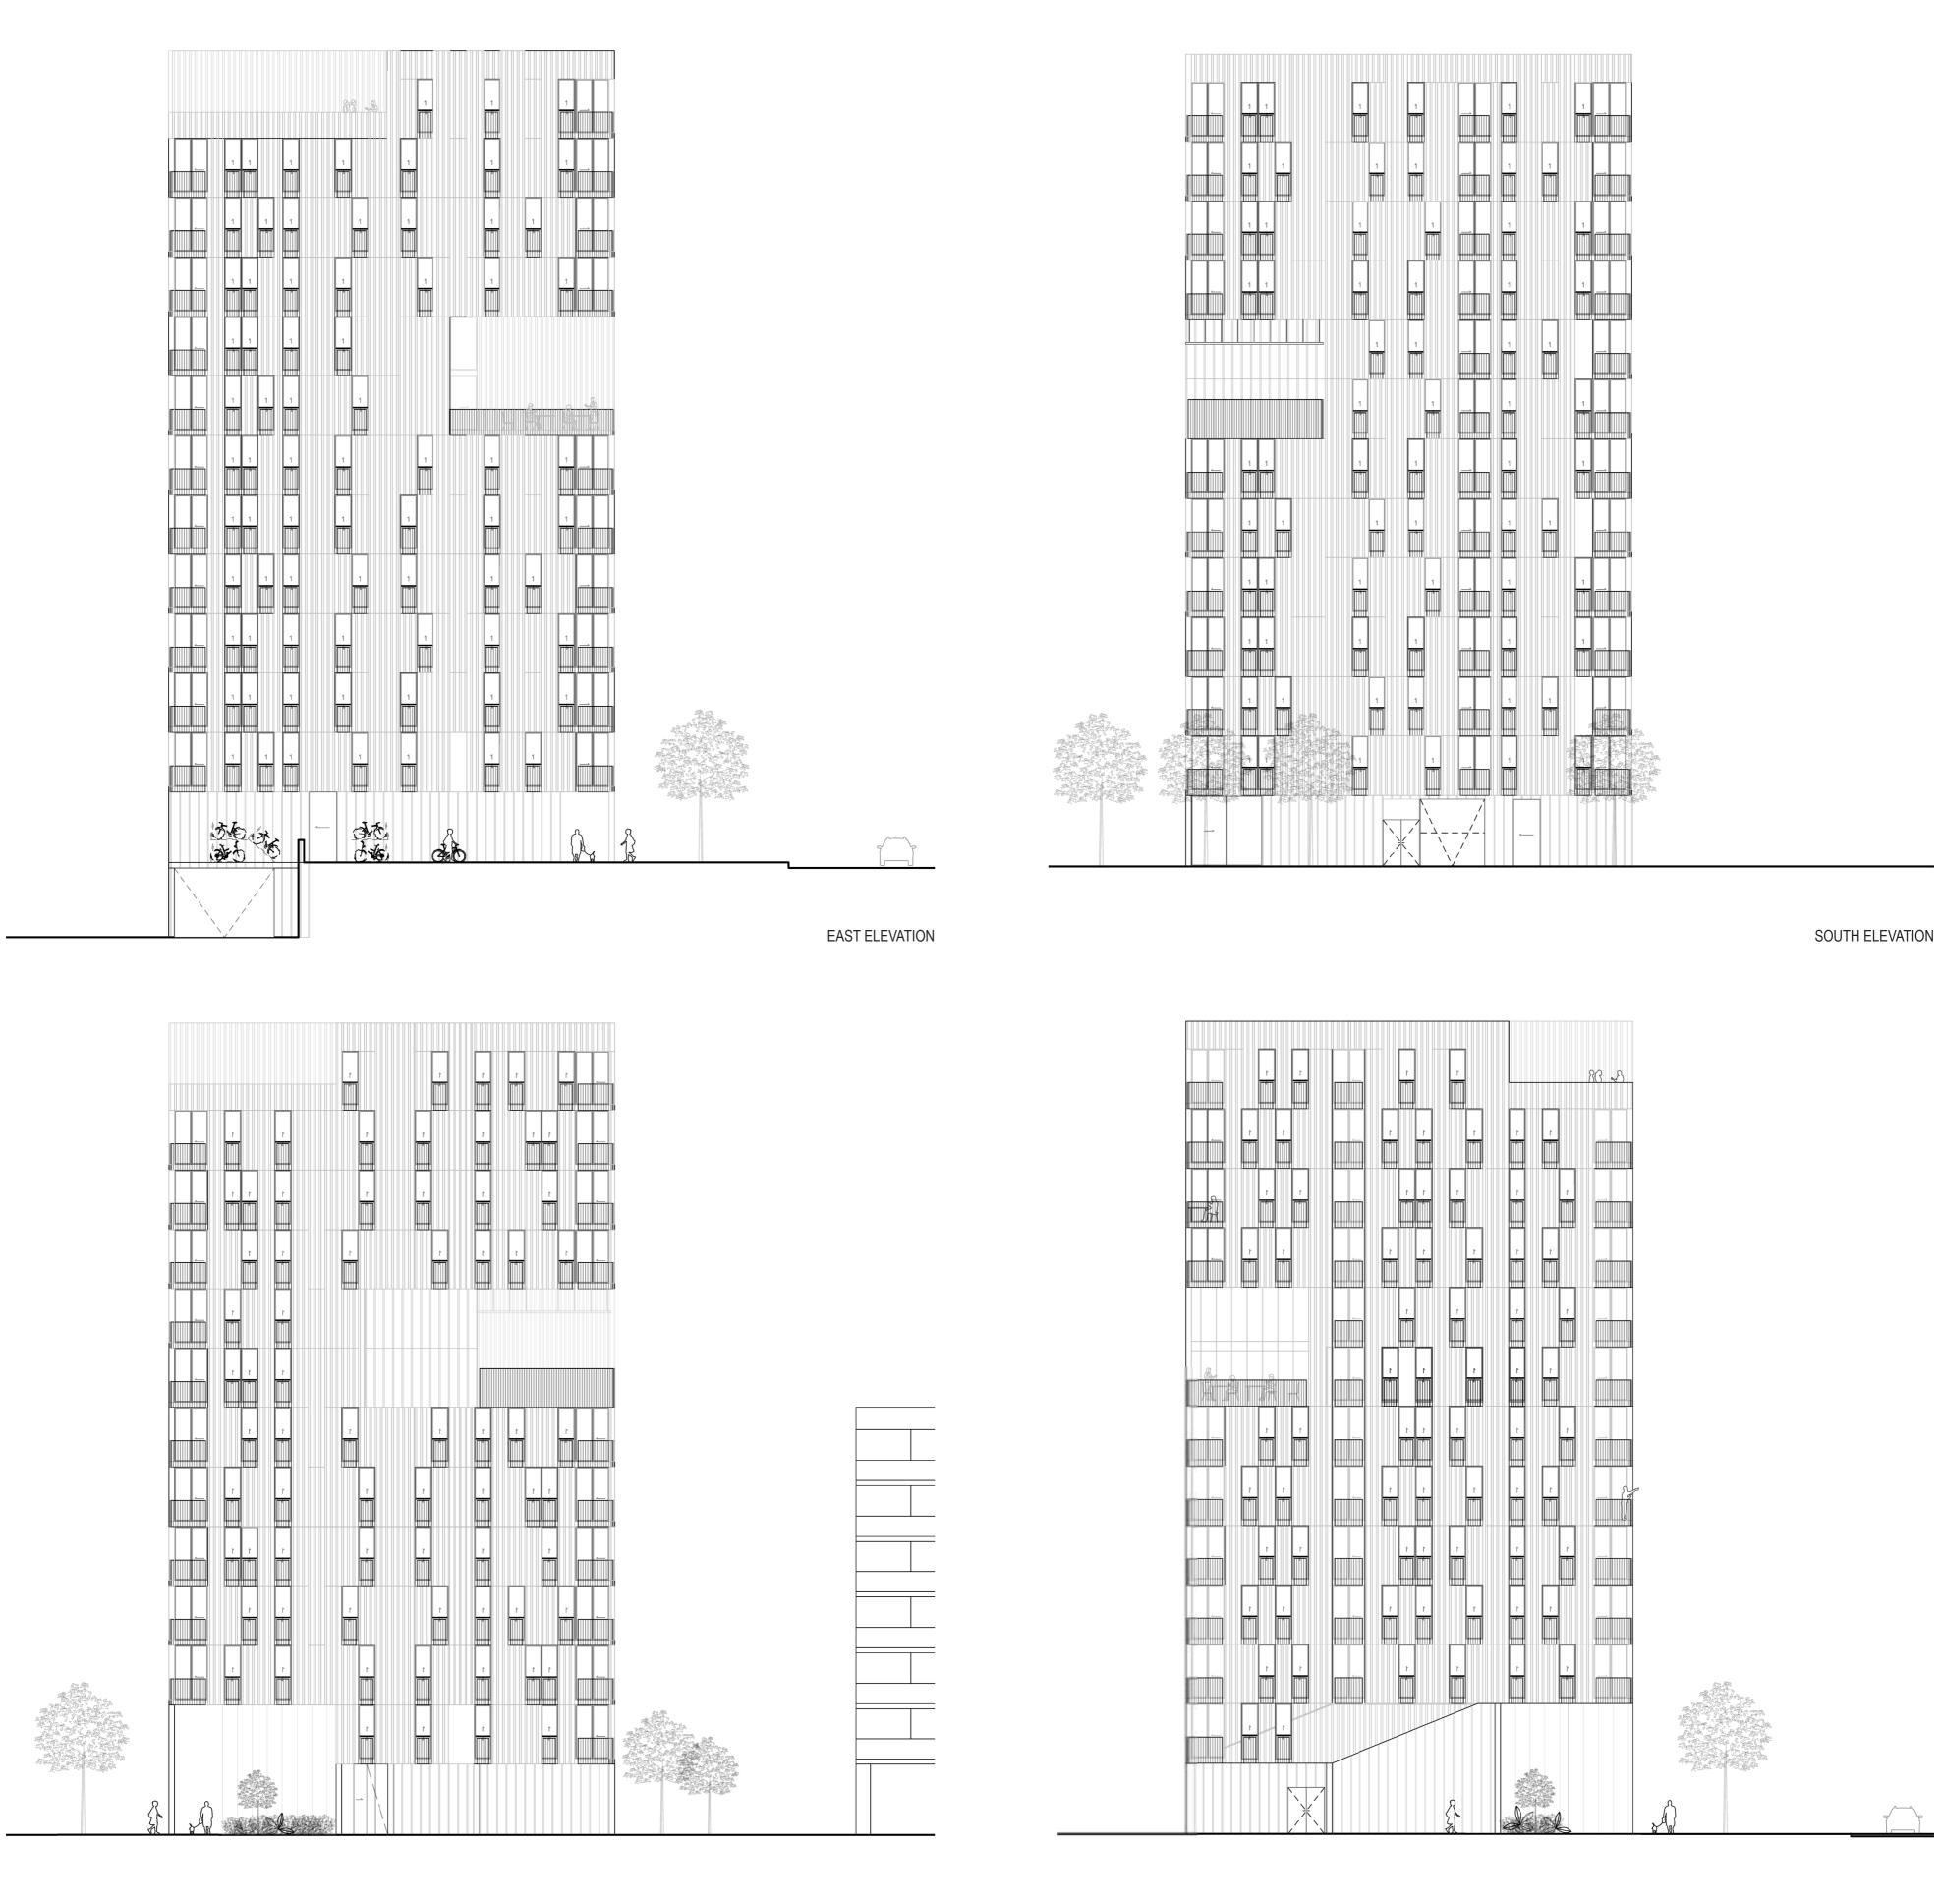

The primary response when composing the mass was in response to it's context and we began experiementing with a series of voids derived by important cites of the city and site parameters. The chosen voids were amplified by increasing their height which improved their presence in the facade and creating versatile common areas for residents. These spaces include a gymmasium, outdoor games area and private dining faciliteis double height space, which keeps the building line of the neighbors, enjoys a good solar orientation to the south and impressive view to the Seu in the other. On the top level there are two common space rooftops with the solarium and viewing deck; these complete the silhouette of the tower.

Being on a corner site we removed mass from the North-West corner on the ground floor to provide more considerate urban fit acknowledging the urban condition of the East neighboure and observing the problems with the surrounding buildings as they offered nothing of it's kind. Similarly to the voids this space creates atmosphere at the entrance for residents and a proud street front for the commercial tenancies.

In the units we keep the philosophy of the ring to have all the wet areas in the interior allowing us to optimise the living plan accordingly and give natural light to all bedrooms and living areas on the facade with a full ceiling height. We propose 6 units per typical plant with 3x one bedroom units, 2x two bedroom units and 1x three bedroom unit; 64 units in total.