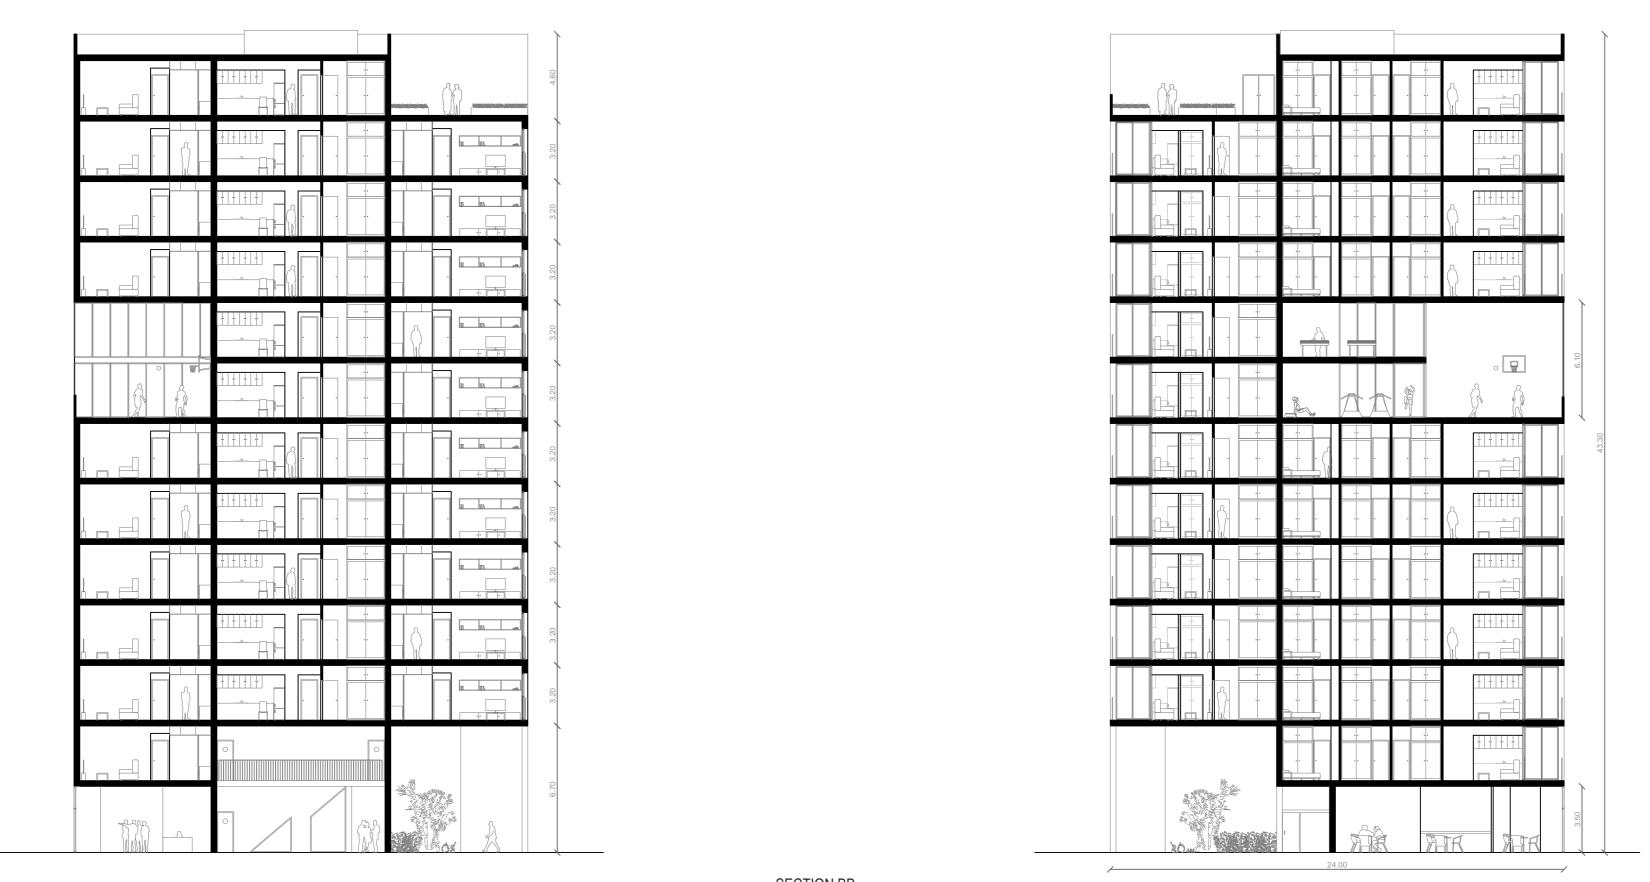

The fire protected core uses a space-efficient wrapping staircase that removing the need for external stairs and reduces the internal floor area requried. The core foms the primary structure which then spans to the facade. The ring corridor allows us to distribute the dwellings as required unimpeded by structural constraints.

In the units we keep the philosophy of the ring to have all the wet areas in the interior allowing us to optimise the living plan accordingly and give natural light to all bedrooms and living areas on the facade with a full ceiling height. We propose 6 units per typical plant with 3x one bedroom units, 2x two bedroom units and 1x three bedroom unit; 64 units in total.