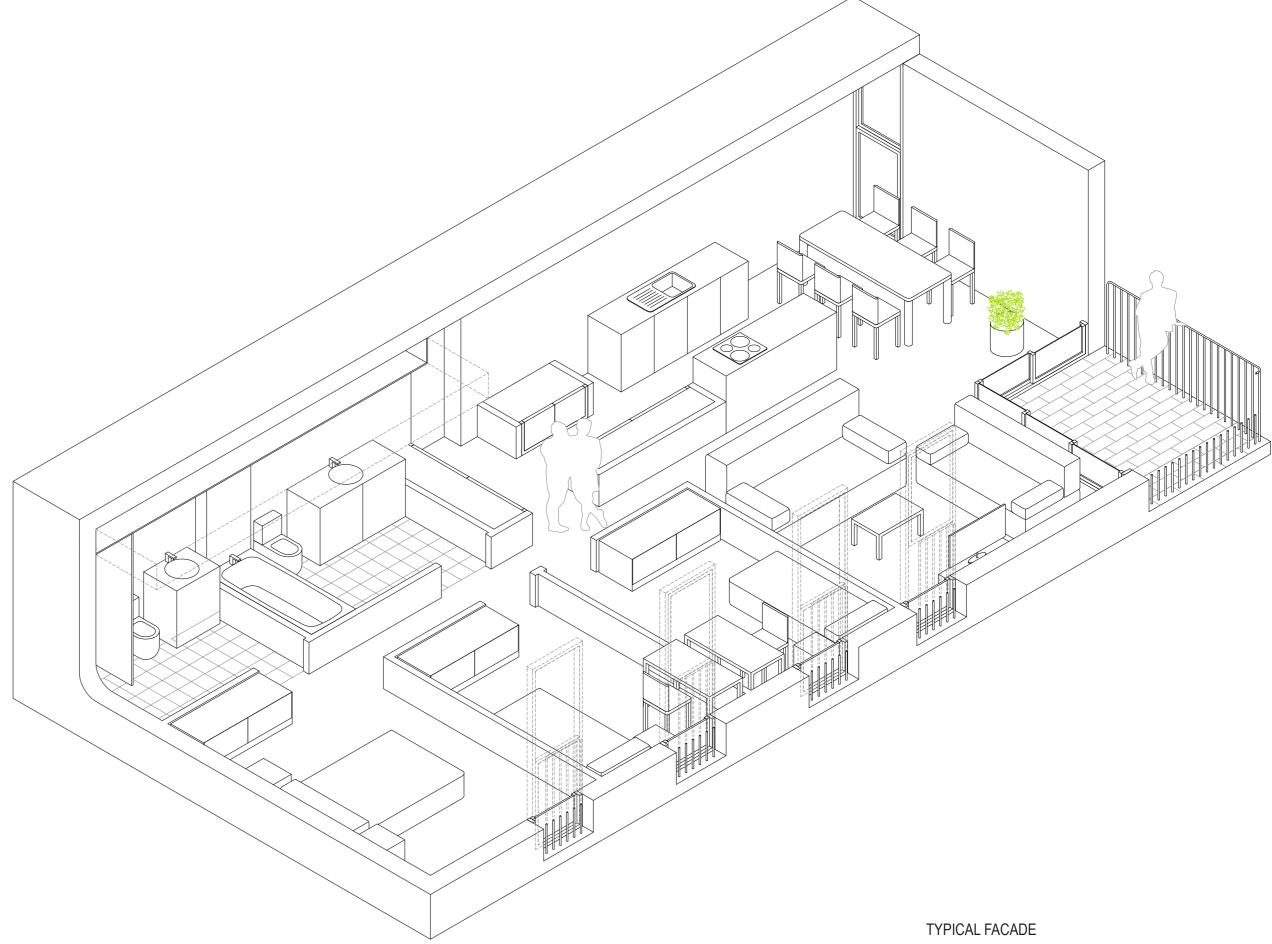

In the units we keep the philosophy of the ring to have all the wet areas in the interior allowing us to optimise the living plan accordingly and give natural light to all bedrooms and living areas on the facade with a full ceiling height. We propose 6 units per typical plant with 3x one bedroom units, 2x two bedroom units and 1x three bedroom unit; 64 units in total.