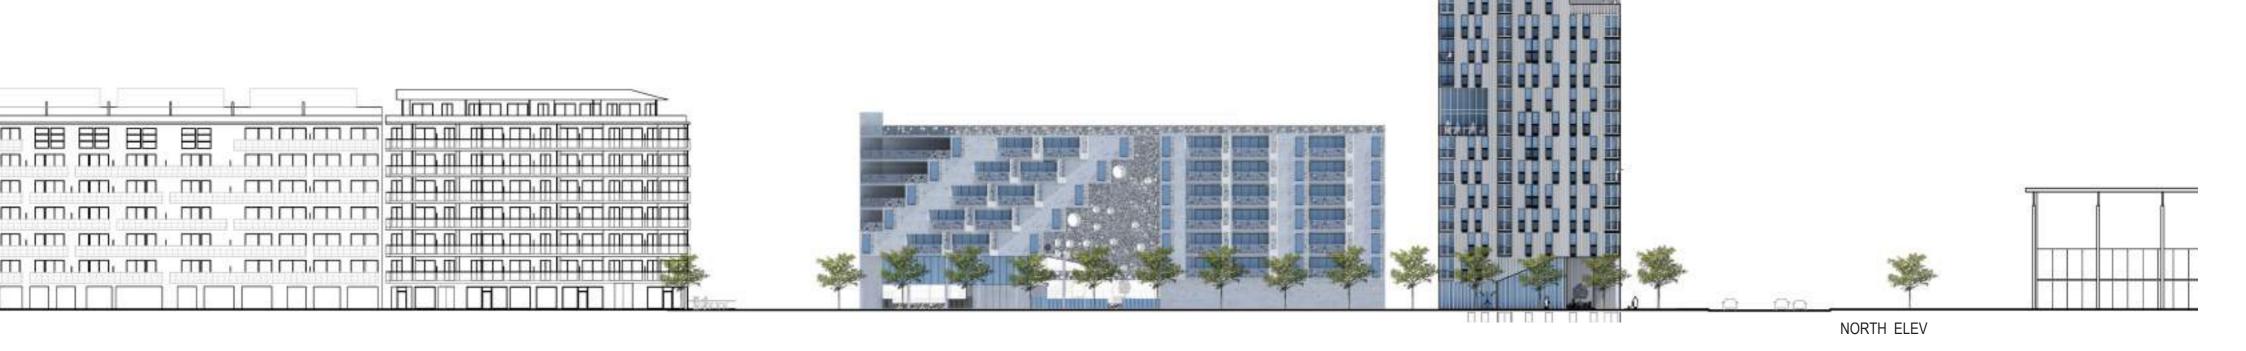

OF PRIVACY

COMFORTABLE PRESENCE IN HUMAN ENVIRONMENT

MODULE LOGIC

PERMEABILITY

The overall intent of our project is to understand the beyond it's extruded mass as it is situated prominently in the riverfront of Lleida.

The primary response when composing the mass was in response to it's context and we began experiementing with a series of voids derived by important cites of the city and site parameters. The chosen voids were amplified by increasing their height which improved their presence in the facade and creating versatile common areas for residents. These spaces include a gymmasium, outdoor games area and private dining faciliteis double height space, which keeps the building line of the neighbors, enjoys a good solar orientation to the south and impressive view to the Seu in the other. On the top level there are two common space rooftops with the solarium and viewing deck; these complete the silhouette of the tower.