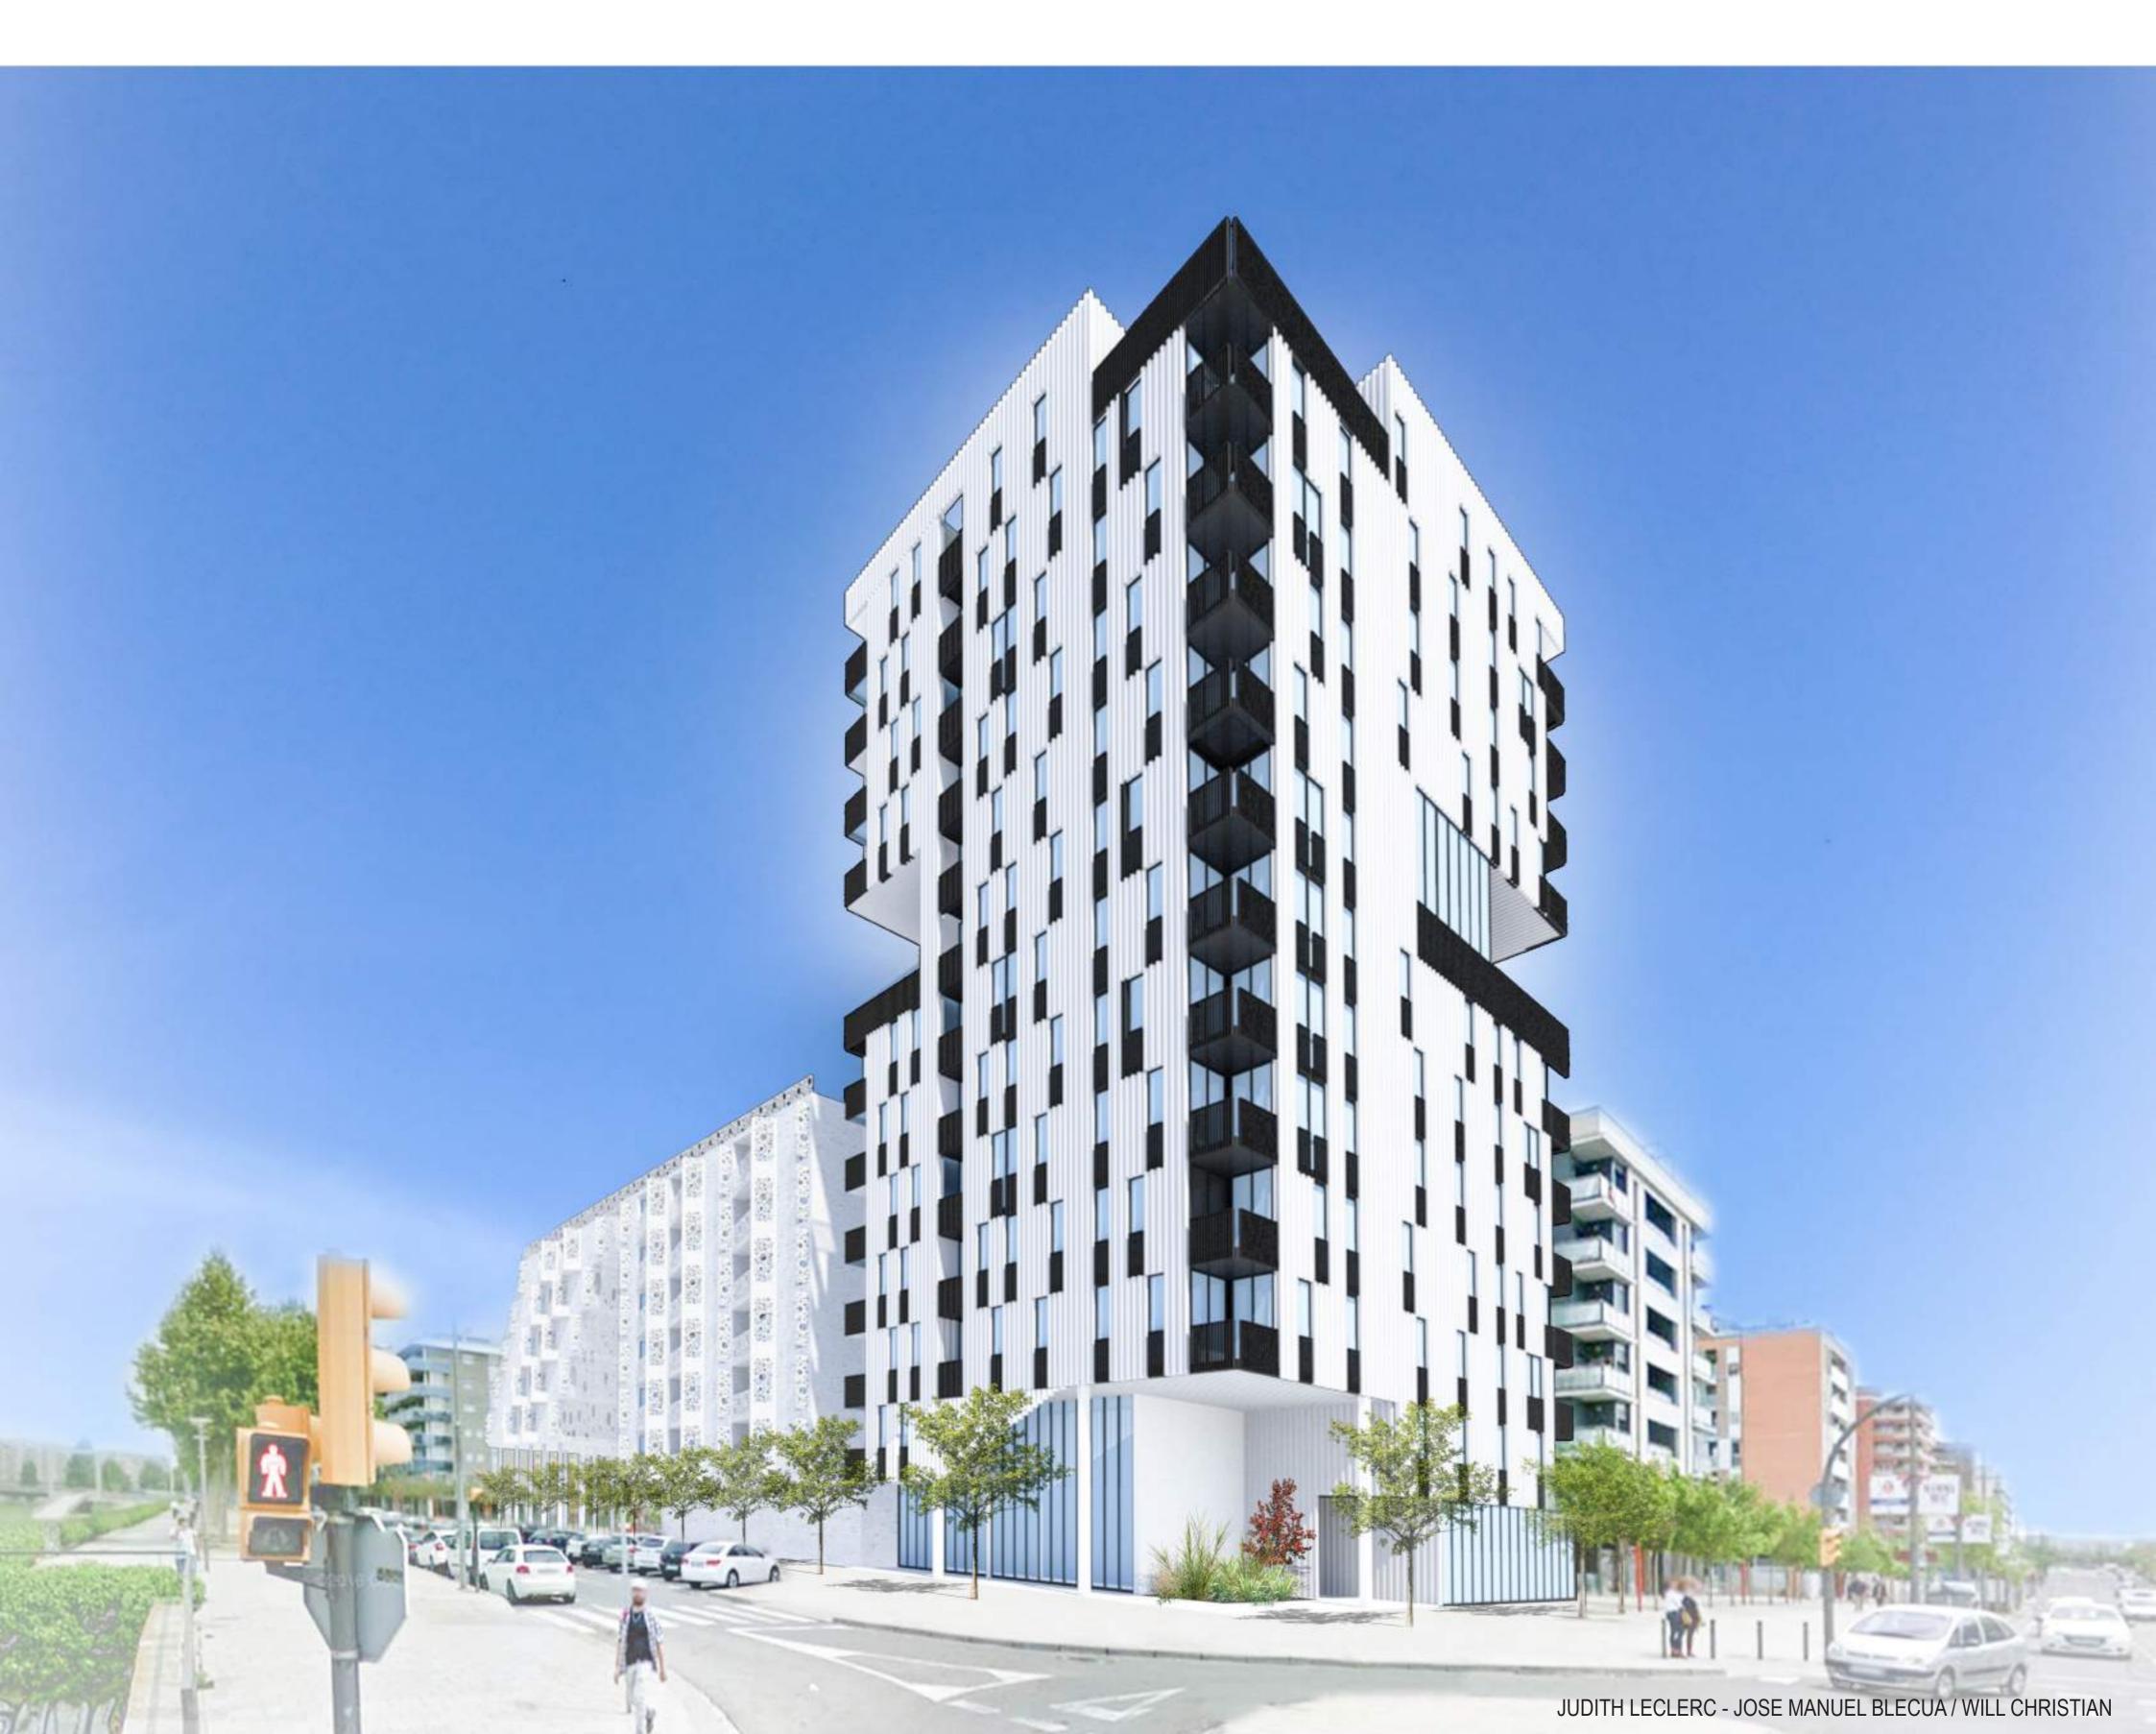

OF PRIVACY

COMFORTABLE PRESENCE IN HUMAN ENVIRONMENT

MODULE LOGIC

PERMEABILITY

The overall intent of our project is to understand the beyond it's extruded mass as it is situated prominently in the riverfront of Lleida.

Being on a corner site we removed mass from the North-West corner on the ground floor to provide more considerate urban fit acknowledging the urban condition of the East neighboure and observing the problems with the surrounding buildings as they offered nothing of it's kind. Similarly to the voids this space creates atmosphere at the entrance for residents and a proud street front for the commercial tenancies.